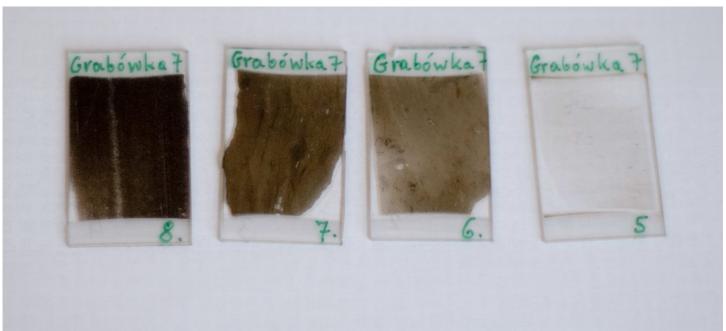

# The thin sections for geology.

- Transmitted light
- ❖ Reflected light
- With or not blue dye

Address: ul. Topazowa 26 G13, 03-686 Warszawa, POLAND