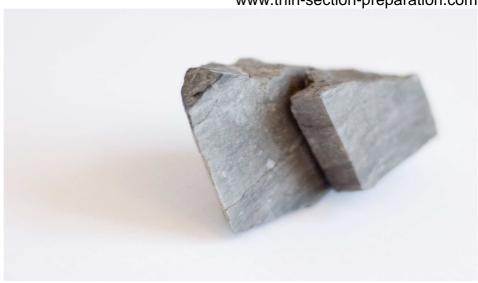

## Second step.

Sent piece of rocks with good description where to cut them, to us. When we get rocks we prepare them to cut and we confirm the order. When the thin sections are ready we send by e-mail proforma invoice VAT and we waiting for bank transfer, when the bank transfer is done we sent ready thin sections to You.