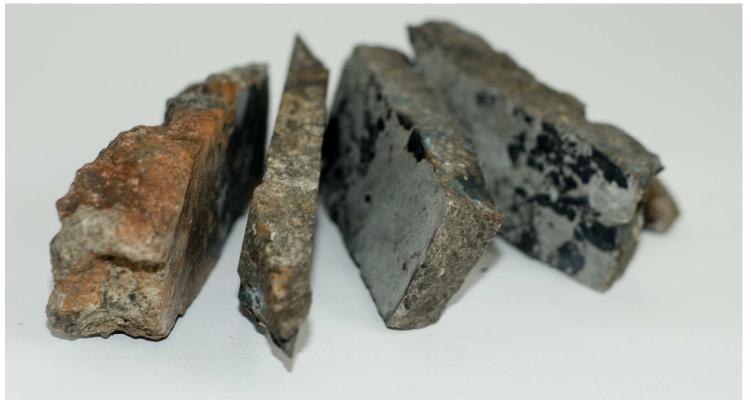

## Second step.

Sent piece of rocks with good description where to cut them, to us. When we get rocks we prepare them to cut and we confirm the order. When the thin sections are ready we send by e-mail proforma invoice VAT and we waiting for bank transfer, when the bank transfer is done we sent ready thin sections to You.