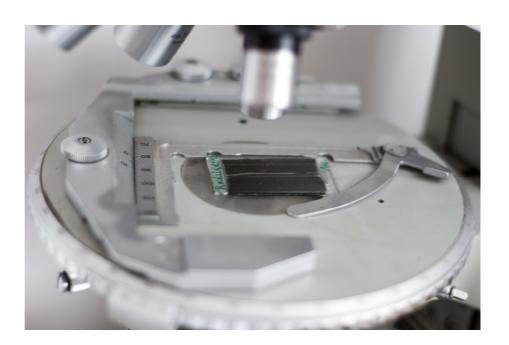

# The thin sections for geology.

- Transmitted light
- ❖ Reflected light
- With or not blue dye

Address: ul. Topazowa 26 G13, 03-686 Warszawa, POLAND